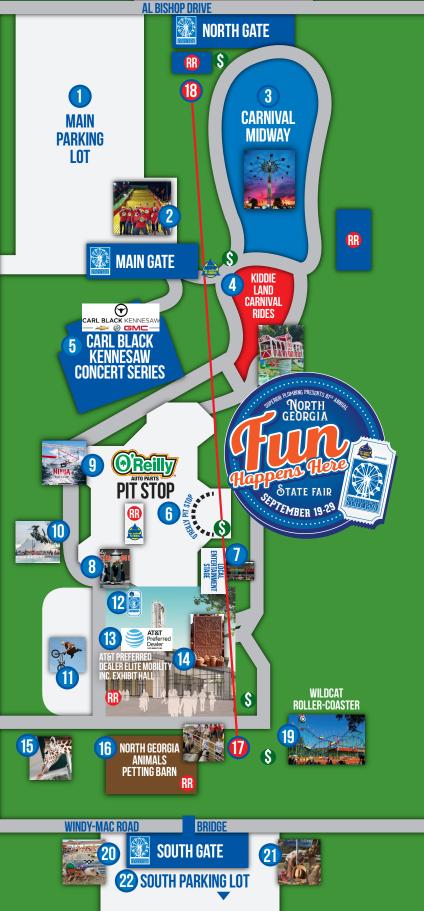

## (2019) NORTH GEORGIA STATE FAIR Map of Attractions

- 1. Main Parking Lot
- 2. Mega Slide
- 3. Carnival Midway
- 4. Kiddie Land Carnival Rides
- 5. Carl Black Kennesaw Concert Series
- 6. O'Reilly Auto Parts Pit Stop
- 7. Local Entertainment Stage
- 8. Lady Houdini
- 9. Ninja Experience
- 10. K-9's in Flight
- 11. Keith King BMX Stunt Show
- 12. Fair Office: In Exhibit Hall
- 13. AT&T preferred dealer Elite Mobility Inc. Exhibit Hall: Commercial/Non-Commercial **Exhibits Flower Show**
- 14. Sandscapes
- 15. Eudora Farms Petting Zoo

- 16. North Georgia Animals Petting Zoo
- 17. Georgia Mountain Lift Chattahoochee River Terminal
- 18. Georgia Mountain Lift Kennesaw Mountain Terminal
- 19. Wildcat Roller-Coaster
- 20. Robinson's Racing Pigs
- 21. Brian Ruth Master of the Chainsaw
- 22. South Parking Lot
- 23. North Parking Lot
- **Rest Rooms**

**ATMs** 

Superior Plumbing **Diaper Changing Stations** 

NORTH PARKING LOT