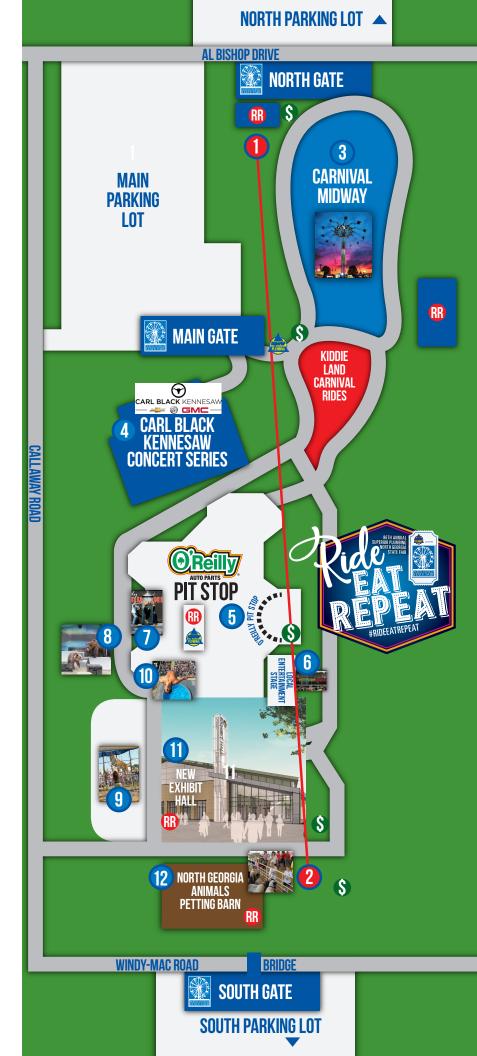

#### **FAIR MAP**

- 1. GA MOUNTAIN LIFT-Kennesaw Mountain Terminal
- 2. GA MOUNTAIN LIFT-Chattahoochee River Terminal
- 3. CARNIVAL MIDWAY
- 4. CARL BLACK KENNESAW CONCERT SERIES
- 5. O'REILLY AUTO PARTS PIT STOP
- **6. LOCAL ENTERTAINMENT STAGE**
- 7. LADY HOUDINI
- 8. A GRIZZLY EXPERIENCE
- 9. TIGER ENCOUNTER
- **10. OLYMPIC HIGH DIVE SHOW**
- 11. NON-COMMERCIAL EXHIBIT HALL- FLOWER SHOW
- 12. NORTH GA ANIMAL PETTING BARN
- H HOSPITALITY TENT

**REST ROOMS** 

**ATMS** 

SUPERIOR PLUMBING DIAPER CHANGING STATIONS